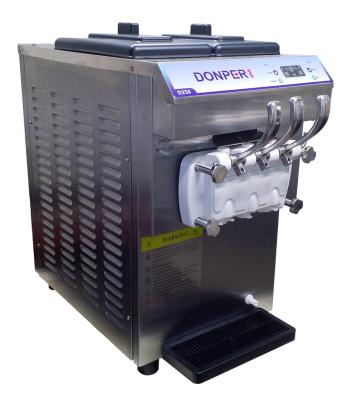

### D250 SOFT SERVE MACHINE

The D250 is the smallest and lightest commercial soft serve machine in the world. With a simple, user friendly, and compact design, the D250 brings soft serve capability to any location. The D250 utilizes automatic consistency control for smooth and creamy product with every serving.

#### **Features**

- Self-contained air cooled countertop model
- Serves frozen yogurt, sorbet, custard, soft serve ice cream, and gelato
- 14-18 minute typical freeze time to first dispense frozen product
- Automatic consistency control for easy operation
- Direct drive motor for reduced noise
- Dishwasher safe components for easy cleaning