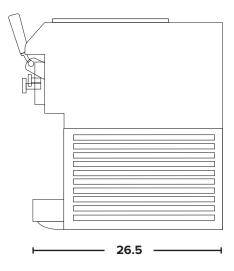

#### D250

Side View

Front View

Top View

Measurements in inches.

| Size and Capacity       |                  |
|-------------------------|------------------|
| Freezing Cylinder       | 1.7 Qt (1.6 L)   |
| Hopper                  | 5.8 Qt (5.5 L)   |
| Appx. Hourly Production | 21.2 Qt (20 L)   |
| Height                  | 25 in (635 mm)   |
| Width                   | 15.6 in (396 mm) |
| Depth                   | 26.5 in (673mm)  |
| Weight                  | 177 lbs (80 kg)  |
|                         |                  |