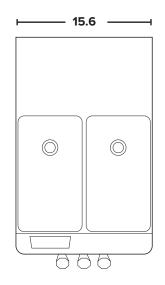

#### D250

Side View

Front View

Top View

Measurements in inches.

| Size and Capacity       |                  |
|-------------------------|------------------|
| Freezing Cylinder       | 1.7 Qt (1.6 L)   |
| Hopper                  | 5.8 Qt (5.5 L)   |
| Appx. Hourly Production | 21.2 Qt (20 L)   |
| Height                  | 25 in (635 mm)   |
| Width                   | 15.6 in (396 mm) |
| Depth                   | 26.5 in (673mm)  |
| Weight                  | 177 lbs (80 kg)  |
|                         |                  |