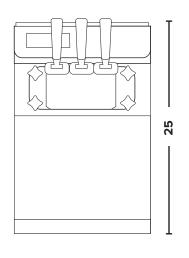

#### D250

Side View

Front View

Top View

Measurements in inches.

| Size and Capacity       |                  |
|-------------------------|------------------|
| Freezing Cylinder       | 1.7 Qt (1.6 L)   |
| Hopper                  | 5.8 Qt (5.5 L)   |
| Appx. Hourly Production | 21.2 Qt (20 L)   |
| Height                  | 25 in (635 mm)   |
| Width                   | 15.6 in (396 mm) |
| Depth                   | 26.5 in (673mm)  |
| Weight                  | 177 lbs (80 kg)  |
|                         |                  |